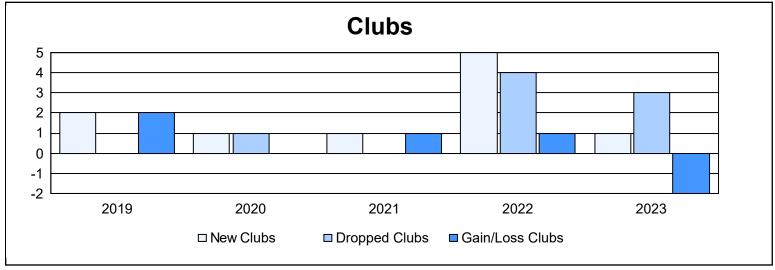

District 308 A2 As of June 2023 Cumulative

| Year      | New<br>Clubs | Dropped<br>Clubs | Gain/<br>Loss<br>Clubs | New<br>Members | Charter<br>Members | Reinstate<br>Members | Transfer<br>Members | Total<br>Member<br>Added | Total<br>Members<br>Dropped | Gain/<br>Loss<br>Members |
|-----------|--------------|------------------|------------------------|----------------|--------------------|----------------------|---------------------|--------------------------|-----------------------------|--------------------------|
| 2018-2019 | 2            | 0                | 2                      | 229            | 45                 | 5                    | 8                   | 287                      | 309                         | -22                      |
| 2019-2020 | 1            | 1                | 0                      | 200            | 26                 | 13                   | 6                   | 245                      | 290                         | -45                      |
| 2020-2021 | 1            | 0                | 1                      | 237            | 31                 | 6                    | 10                  | 284                      | 221                         | 63                       |
| 2021-2022 | 5            | 4                | 1                      | 294            | 138                | 6                    | 7                   | 445                      | 386                         | 59                       |
| 2022-2023 | 1            | 3                | -2                     | 245            | 32                 | 15                   | 7                   | 299                      | 458                         | -159                     |
| Average   | 2            | 2                | 0                      | 241            | 54                 | 9                    | 8                   | 312                      | 333                         | -21                      |