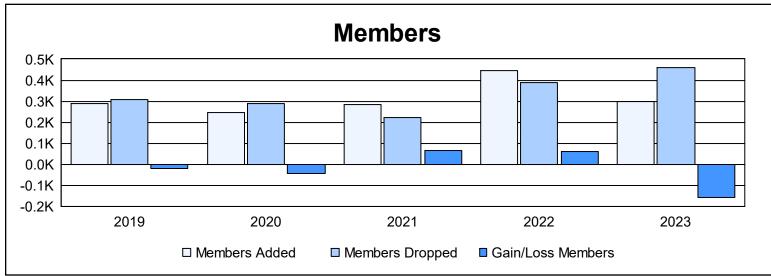

District 308 A2 As of June 2023 Cumulative

| Year      | New<br>Clubs | Dropped<br>Clubs | Gain/<br>Loss<br>Clubs | New<br>Members | Charter<br>Members | Reinstate<br>Members | Transfer<br>Members | Total<br>Member<br>Added | Total<br>Members<br>Dropped | Gain/<br>Loss<br>Members |
|-----------|--------------|------------------|------------------------|----------------|--------------------|----------------------|---------------------|--------------------------|-----------------------------|--------------------------|
| 2018-2019 | 2            | 0                | 2                      | 229            | 45                 | 5                    | 8                   | 287                      | 309                         | -22                      |
| 2019-2020 | 1            | 1                | 0                      | 200            | 26                 | 13                   | 6                   | 245                      | 290                         | -45                      |
| 2020-2021 | 1            | 0                | 1                      | 237            | 31                 | 6                    | 10                  | 284                      | 221                         | 63                       |
| 2021-2022 | 5            | 4                | 1                      | 294            | 138                | 6                    | 7                   | 445                      | 386                         | 59                       |
| 2022-2023 | 1            | 3                | -2                     | 245            | 32                 | 15                   | 7                   | 299                      | 458                         | -159                     |
| Average   | 2            | 2                | 0                      | 241            | 54                 | 9                    | 8                   | 312                      | 333                         | -21                      |